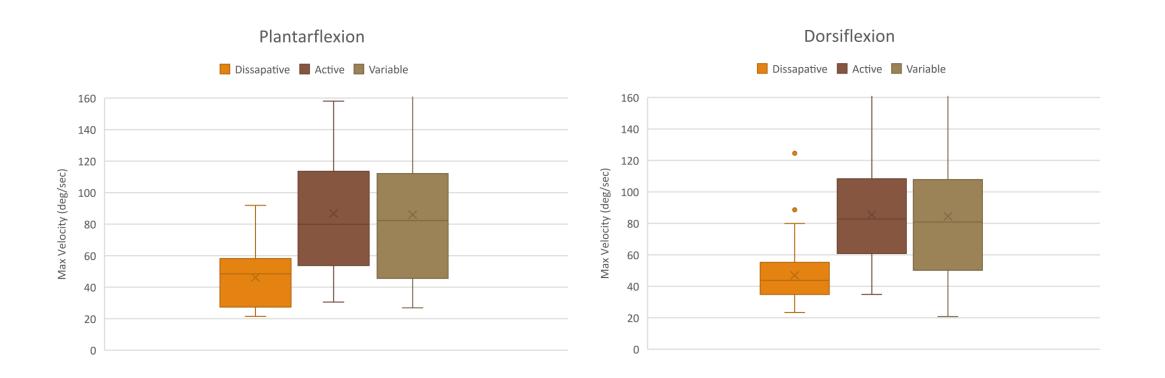

aintenance (standing).
  - Locomotion (walking).
  - Reacting to sudden changes in environment (balance).
- Proper control of ankle is vital to maintaining stability of the lower extremity.



#### **Postural maintenance**



#### Locomotion







#### This Study:

 Quantified ankle agility/stability trade off across a range of damping-defined environmental conditions.





## **Experimental Setup**

### Damping = [-1.0, 0.0, +1.0] Nm\*sec/rad







## Agility Aggregate Results







## Stability Aggregate Results









Negative damping increases agility <u>but</u> decreases stability.

Positive damping decreases agility **<u>but</u>** increases stability.

- There is a trade-off, but can we have the best of both?
  - Variable damping environments.





## Agility Aggregate Results







## Stability Aggregate Results







## Conclusions

Constant damping environments offer either enhanced agility or stability.

- Variable damping environment offers most of the agility boost of negative damping without as much instability.
- Variable damping shows potential as a control scheme for assistive devices—several factors must be tuned for each individual.





## Acknowledgments

- Dr. Hyunglae Lee
- ASU/NASA Space Grant
- Dr. Thomas Sharp and Ms. Desiree Crawl





## Thank you