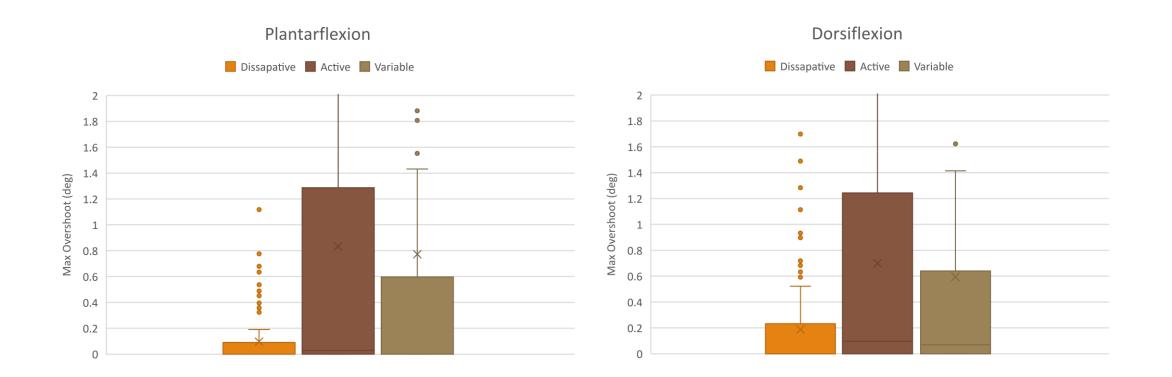

## Stability Aggregate Results

## Conclusions

Constant damping environments offer either enhanced agility or stability.

- Variable damping environment offers most of the agility boost of negative damping without as much instability.
- Variable damping shows potential as a control scheme for assistive devices—several factors must be tuned for each individual.