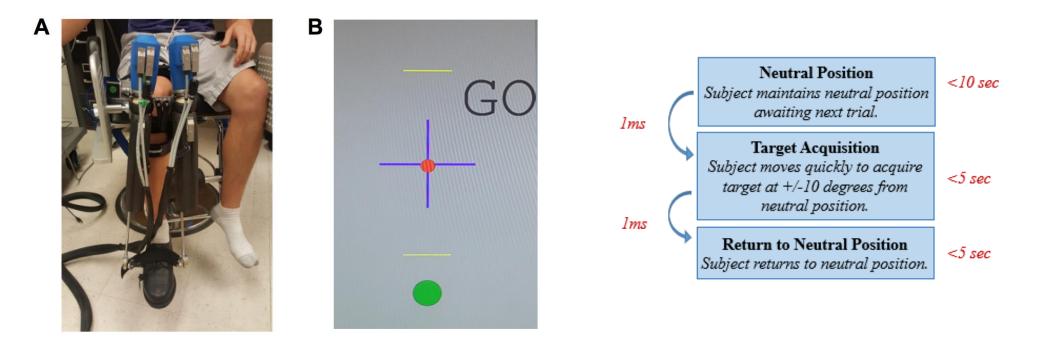

# EFFECTS OF FIXED AND VARIABLE DAMPING ENVIRONMENTS ON ANKLE AGILITY AND STABILITY

HARRISON HANZLICK DR. HYUNGLAE LEE ASU/NASA SPACE GRANT 4/14/2018





## Importance of the Ankle

- •Ankle is the primary joint responsible for transferring energy between the lower extremity (leg) and the environment.
  - Postural maintenance (standing).
  - Locomotion (walking).
  - Reacting to sudden changes in environment (balance).
- Proper control of ankle is vital to maintaining stability of the lower extremity.



#### **Postural maintenance**



#### Locomotion







#### This Study:

 Quantified ankle agility/stability trade off across a range of damping-defined environmental conditions.





## **Experimental Setup**

### Damping = [-1.0, 0.0, +1.0] Nm\*sec/rad







## Agility Aggregate Results







## Stability Aggregate Results









Negative damping increases agility <u>but</u> decreases stability.

Positive damping decreases agility **<u>but</u>** increases stability.

- There is a trade-off, but can we have the best of both?
  - Variable damping environments.





## Agility Aggregate Results







## Stability Aggregate Results







## Conclusions

Constant damping environments offer either enhanced agility or stability.

- Variable damping environment offers most of the agility boost of negative damping without as much instability.
- Variable damping shows potential as a control scheme for assistive devices—several factors must be tuned for each individual.





## Acknowledgments

- Dr. Hyunglae Lee
- ASU/NASA Space Grant
- Dr. T