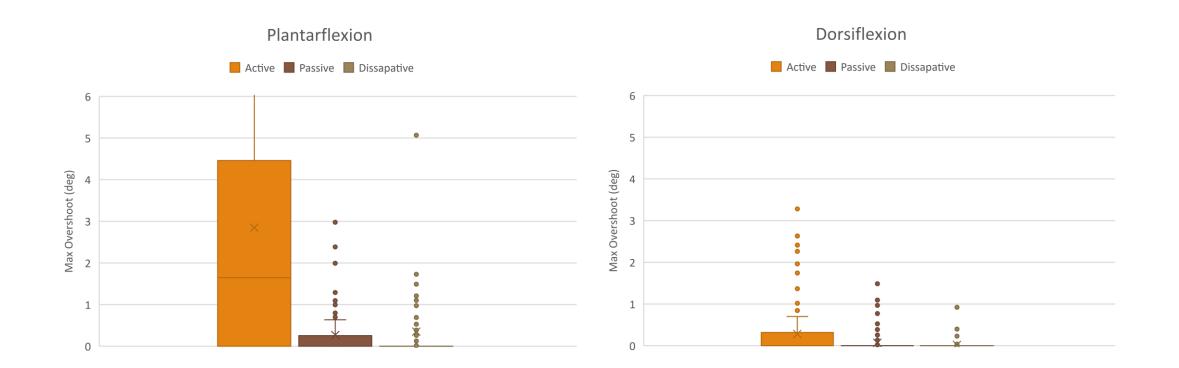

## Stability Aggregate Results

Negative damping increases agility <u>but</u> decreases stability.

Positive damping decreases agility **<u>but</u>** increases stability.

- There is a trade-off, but can we have the best of both?
  - Variable damping environments.