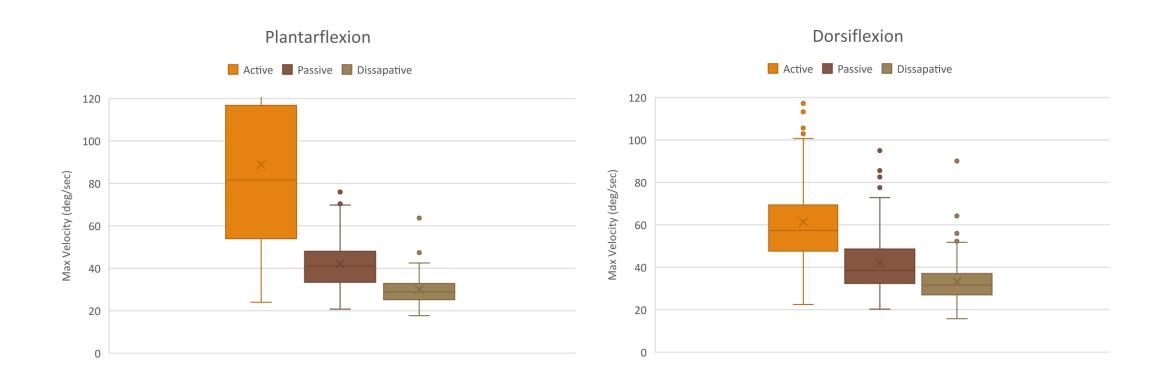

## Agility Aggregate Results

## Stability Aggregate Results

Negative damping increases agility <u>but</u> decreases stability.

Positive damping decreases agility **<u>but</u>** increases stability.

- There is a trade-off, but can we have the best of both?
  - Variable damping environments.